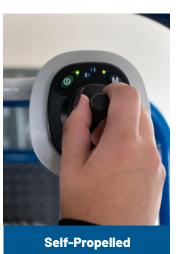

## Self-Propelled & Push Around Combo

- Low maintenance
- · Simple and safe to use
- Automatic parking brakes
- Safe alternative to ladders
- Working height up to 5 meters
- · Fits through dooways and in elevators
- Low entry, Low Weight, Small turning radius
- · Compact sized, easy to drive or move around alone
- Engine decoupling changes from Self-propelled to Push-around