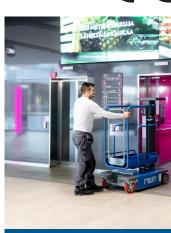

## IXOLIFT X500E-SP

## Self-Propelled & Push Around Combo

- Low maintenance
- · Simple and safe to use
- Automatic parking brakes
- Safe alternative to ladders
- Working height up to 5 meters
- · Fits through dooways and in elevators
- Low entry, Low Weight, Small turning radius
- · Compact sized, easy to drive or move around alone
- Engine decoupling changes from Self-propelled to Push-around