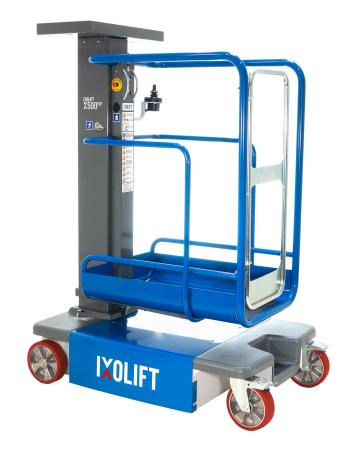

## IXOLIFT X500E-SP

## Self-Propelled & Push Around Combo

- Low maintenance
- · Simple and safe to use
- Automatic parking brakes
- Safe alternative to ladders
- Working height up to 5 meters
- · Fits through dooways and in elevators
- Low entry, Low Weight, Small turning radius
- · Compact sized, easy to drive or move around alone
- Engine decoupling changes from Self-propelled to Push-around

| TECHNICAL SPECIFICATIONS | IXOLIFT X500E-SP                                        |                 |
|--------------------------|---------------------------------------------------------|-----------------|
| Working height           | 4950 mm                                                 |                 |
| Max working load         | 180 kg                                                  |                 |
| Max platform height      | 2950 mm                                                 |                 |
| Platform size            | 530 x 760 mm                                            |                 |
| Guardrail height         | 1100 mm                                                 |                 |
| Stowed height            | 1640 mm                                                 |                 |
| Stowed length            | 1200 mm                                                 |                 |
| Stowed width             | 760 mm                                                  |                 |
| Total weight             | 320 kg                                                  |                 |
| Driving speed            | Raised, 2 km/h                                          | Lowered, 4 km/h |
| Lifting speed            | 16 s                                                    |                 |
| Power source             | 2pc, 75 Ah, 12V batteries, maintenance free             |                 |
| Wheels                   | Polyurethane coating, leaves no marks                   |                 |
| CE Marking               | Machinery Directive 2006/42/EC<br>EN 280:2013 + A1:2015 |                 |