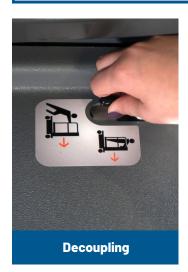

## Self-Propelled & Push Around Combo

- Low maintenance
- · Simple and safe to use
- Automatic parking brakes
- Safe alternative to ladders
- Working height up to 5 meters
- · Fits through dooways and in elevators
- Low entry, Low Weight, Small turning radius
- · Compact sized, easy to drive or move around alone
- Engine decoupling changes from Self-propelled to Push-around