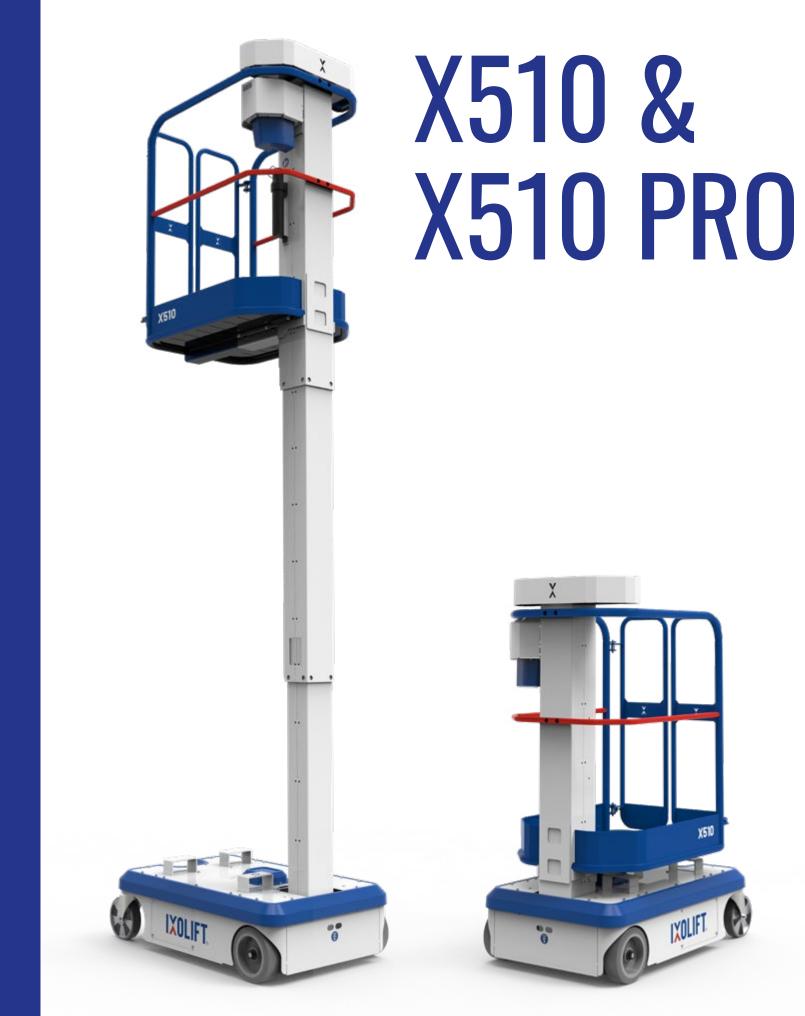

# X510 PRO & X510

The key distinction between the **X510** and the **X510 PRO** lies in their battery life: the X510 offers enough power to last for two full workdays (8 hours each), while the X510 PRO extends this by an extra workday.