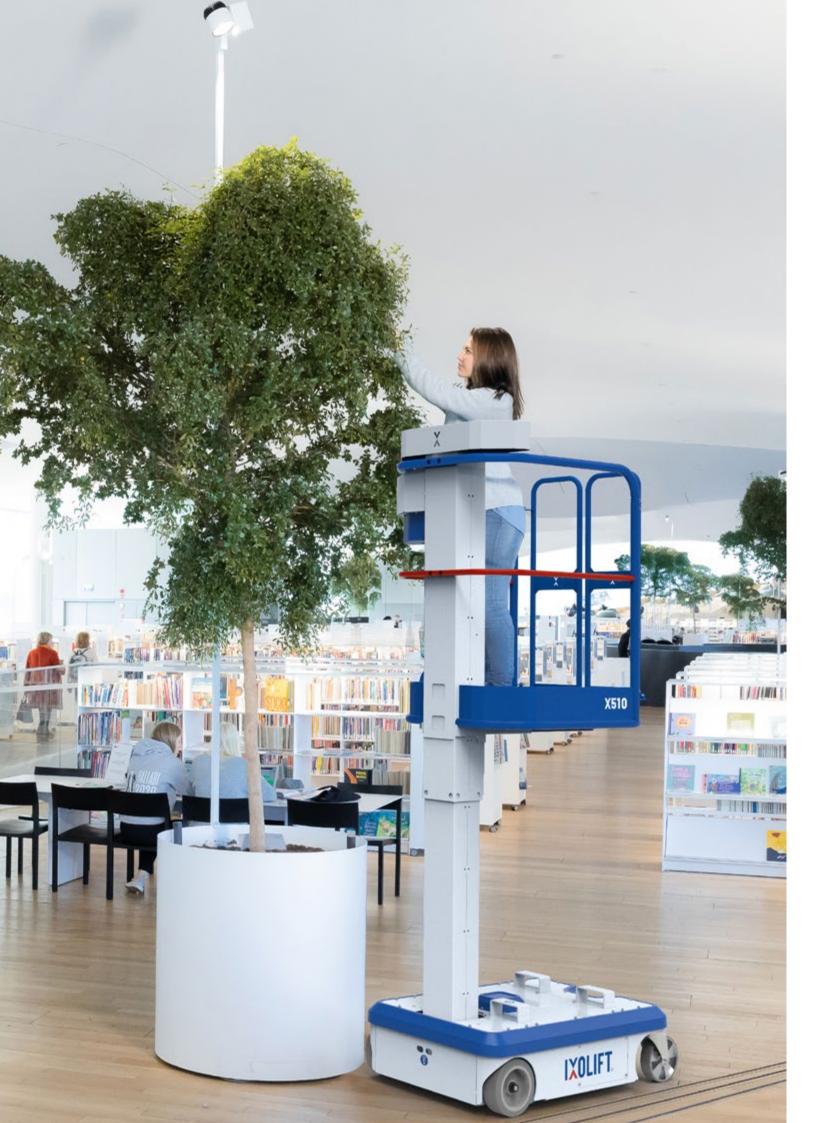

The **X510** is a robust, light weight and compact machine that increases productivity on the job. designed to enhance on-the-job productivity. Perfectly suited for tasks such as inventory management, service maintenance, visual merchandising, warehousing, and construction, it delivers exceptional reliability, stability, and versatility for working at height.

Designed and manufactured in Europe for exceptional durability and minimal maintenance, this versatile working platform and people lifter prioritizes safety, providing your team with effortless access to elevated areas. Featuring an adjustable height of up to 4.9 meters, an ergonomic design, and a compact footprint, it seamlessly adapts to any task while remaining highly manoeuvrable and easy to transport.

### **COMPACT SIZE**

Designed for versatility, the **X510** easily fits into tight spaces, including passenger elevators and vans. Its adaptable nature makes it ideal for use in a wide range of indoor environments, such as retail stores, hospitals, libraries, and warehouse spaces.