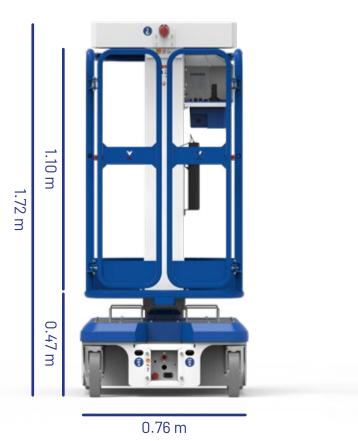

| TECHINICAL SPECIFICATIONS | X510   |
|---------------------------|--------|
| Working height            | 4.90 m |
| Platform height           | 2.90 m |
| Stroke length             | 2.60 m |
| Width of platform         | 0.68 m |
| Length of platform        | 0.73 m |
| Height of platfrom rail   | 1.10 m |
| Height of skirting board  | 0.15 m |
| Height of platform floor  | 0.47 m |
| Total length              | 1.20 m |
| Total width               | 0.76 m |
| Total height (lowered)    | 1.72 m |
| Turning radius            | 1.20 m |
| Maximum load              | 150 kg |
| Total weight              | 435 kg |
|                           |        |