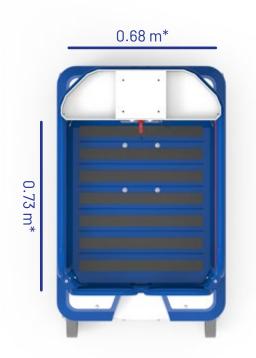

| TECHINICAL SPECIFICATIONS | X510   |
|---------------------------|--------|
| Working height            | 4.90 m |
| Platform height           | 2.90 m |
| Stroke length             | 2.60 m |
| Width of platform         | 0.68 m |
| Length of platform        | 0.73 m |
| Height of platfrom rail   | 1.10 m |
| Height of skirting board  | 0.15 m |
| Height of platform floor  | 0.47 m |
| Total length              | 1.20 m |
| Total width               | 0.76 m |
| Total height (lowered)    | 1.72 m |
| Turning radius            | 1.20 m |
| Maximum load              | 150 kg |
| Total weight              | 435 kg |
|                           |        |